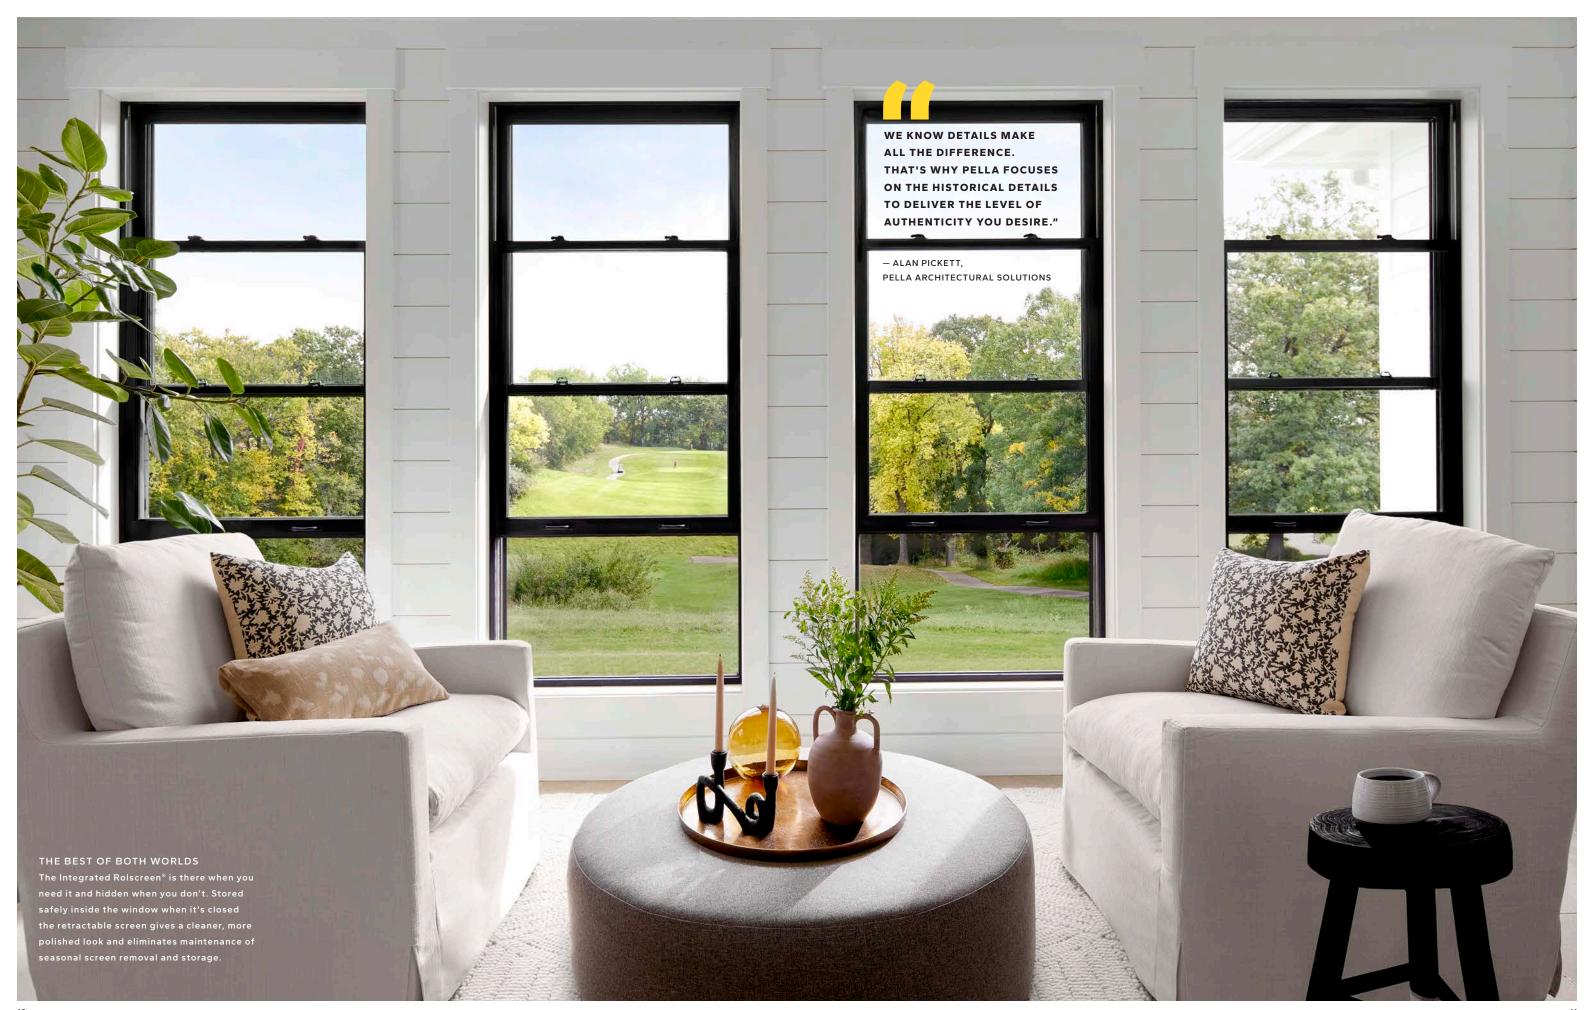

#### **EVERY DETAIL MATTERS**

Created for those who refuse to settle for anything less than extraordinary, Pella Reserve – Traditional products provide unparalleled historical detailing. From authentic hardware and a disappearing screen to sash lugs that allow tilting, we've thought of every detail.

## WHY CHOOSE PELLA® RESERVE™ — TRADITIONAL?

Revel in the authenticity and bring your design vision to life. Exuding the tenets of traditional designs, Pella Reserve – Traditional products provide historical elements with uncompromised attention to detail.

## **ACHIEVE YOUR VISION** WITHOUT CONCESSIONS PUTTY GLAZE PROFILE Our putty profile with historically accurate angles provides a realistic shadow. Pella® Reserve<sup>™</sup> products offer the industry's deepest sash dimension for a richer, deeper and more dramatic aesthetic for your project. THROUGH-STILE CONSTRUCTION TAILOR-MADE SOLUTIONS Essential to the authenticity of traditional Partner with Pella. From preliminary drawings window making, historical accuracy is achieved to installation, Pella's expert team of architects, with butt joinery and through-stile construction engineers, drafters and consultants can work to on the exterior cladding. deliver custom window and door solutions for your project. AUTHENTIC LOOK OF TRUE DIVIDED LIGHT Our Integral Light Technology® grilles help capture the look of true-divided-light without sacrificing energy performance, giving you a more authentic look. INTEGRATED ROLSCREEN® EXTRUDED ALUMINUM EXTERIORS The Integrated Rolscreen retractable screen provides a cleaner, more polished look. The extruded aluminum-clad exteriors for exceptional durability. Create a custom exterior Integrated Rolscreen is a double- and singlehung screen that appears when you open the color to meet your design needs or choose from window, and rolls away, out of sight, when you our wide variety of color options.