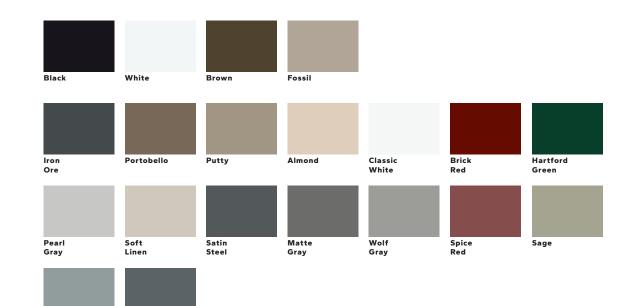

#### Extruded Aluminum-Clad **Exterior Colors**

Our low-maintenance EnduraClad® exterior finish resists chalking and fading. Take durability further with EnduraClad Plus protective finish, which meets the industry's highest exterior coating standard to defend against chalking and fading.\*

Custom colors are also available.

#### ' EnduraClad Plus protective finish is not available with all colors. See your local Pella sales representative for availability.