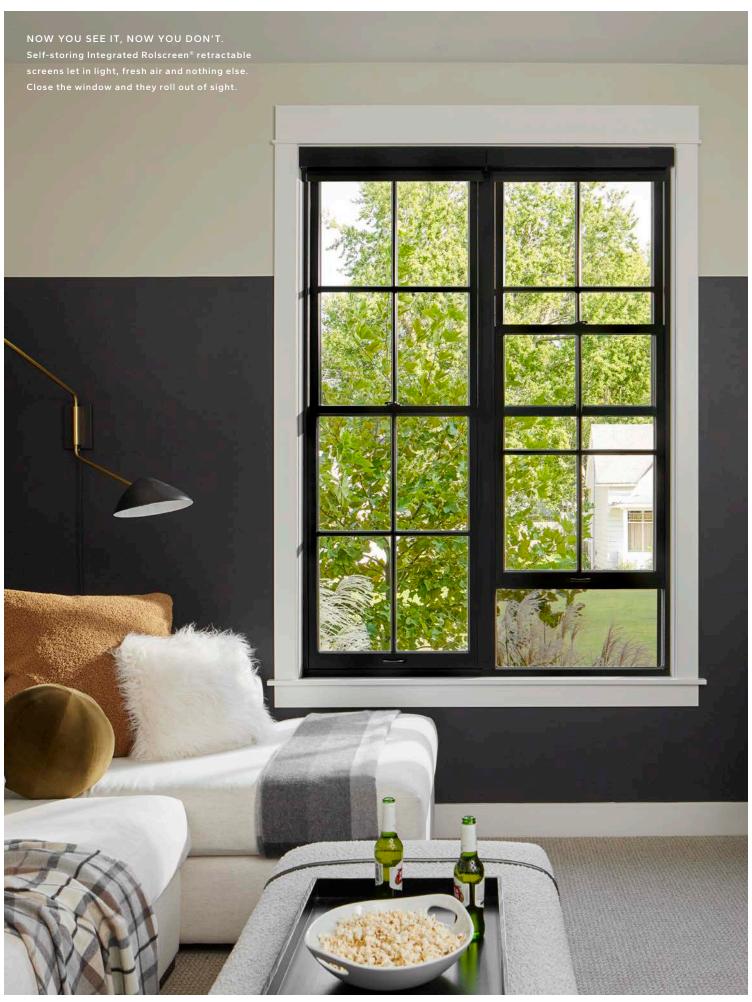

## **ACHIEVE YOUR VISION** WITHOUT CONCESSIONS PUTTY GLAZE PROFILE Our putty profile with historically accurate angles provides a realistic shadow. Pella® Reserve<sup>™</sup> products offer the industry's deepest sash dimension for a richer, deeper and more dramatic aesthetic for your project. THROUGH-STILE CONSTRUCTION TAILOR-MADE SOLUTIONS Essential to the authenticity of traditional Partner with Pella. From preliminary drawings window making, historical accuracy is achieved to installation, Pella's expert team of architects, with butt joinery and through-stile construction engineers, drafters and consultants can work to on the exterior cladding. deliver custom window and door solutions for your project. AUTHENTIC LOOK OF TRUE DIVIDED LIGHT Our Integral Light Technology® grilles help capture the look of true-divided-light without sacrificing energy performance, giving you a more authentic look. INTEGRATED ROLSCREEN® EXTRUDED ALUMINUM EXTERIORS The Integrated Rolscreen retractable screen provides a cleaner, more polished look. The extruded aluminum-clad exteriors for exceptional durability. Create a custom exterior Integrated Rolscreen is a double- and singlehung screen that appears when you open the color to meet your design needs or choose from window, and rolls away, out of sight, when you our wide variety of color options.