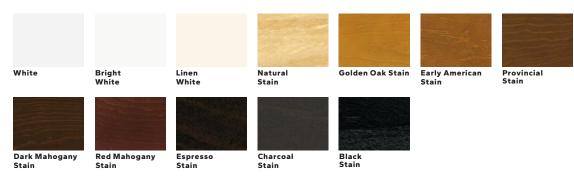

#### Prefinished Pine Interior Colors

When you select pine, we can prefinish in your choice of a variety of paints and stains. Unfinished or primed and ready-to-paint are also available.