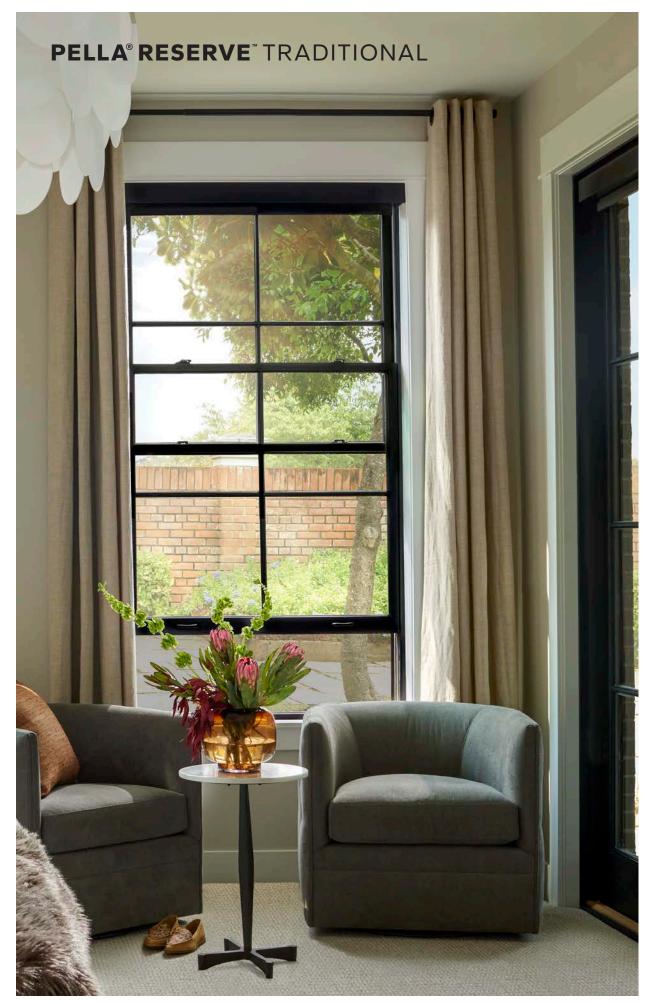

#### **EVERY DETAIL MATTERS**

Created for those who refuse to settle for anything less than extraordinary, Pella Reserve – Traditional products provide unparalleled historical detailing. From authentic hardware and a disappearing screen to sash lugs that allow tilting, we've thought of every detail.

## WHY CHOOSE PELLA® RESERVE™ — TRADITIONAL?

Revel in the authenticity and bring your design vision to life. Exuding the tenets of traditional designs, Pella Reserve – Traditional products provide historical elements with uncompromised attention to detail.